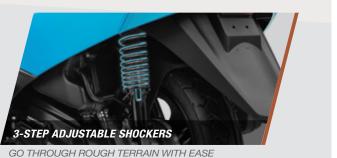

#### CHASSIS & SUSPENSION

\*b) 1848 x 665 x 1258 mm

1275 mm

163 mm (unladen)

on Twin tube emulsion type shock absorber

with 3-step adjustment.