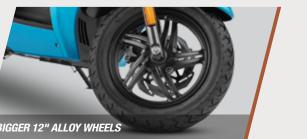

#### BRAKES & TYRES

t 220 mm Disc\*, 130 mm Drum variant

ear 130 mm Drum

Tyre Size (Front & Rear) 90/90-12-54 J (tubeless)