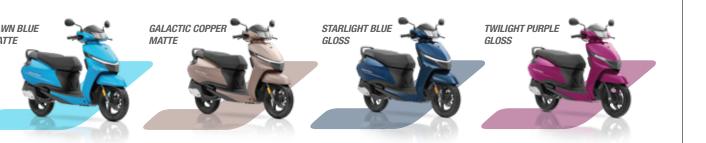

### ELEGANT **COLOURS.**

| Product           | Colour | iGO Assist | SmartXonnect | Signature Infinity<br>Light Bar |
|-------------------|--------|------------|--------------|---------------------------------|
| Drum              |        | _          | _            | _                               |
| Drum Alloy        |        | _          | _            | _                               |
| Drum SmartXonnect |        | <b>✓</b>   | <b>✓</b>     | <b>✓</b>                        |
| Disc SmartXonnect |        | <b>✓</b>   | <b>✓</b>     | <b>✓</b>                        |