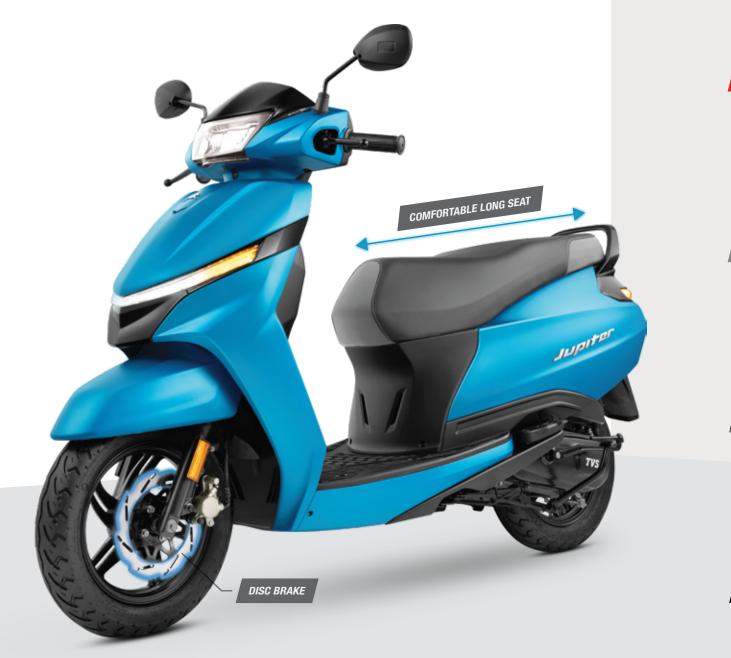

BLUETOOTH CALL & TEXT AVERAGE

CONNECTED NOTIFICATIONS FUEL ECONOMY

MAKES SURE YOUR RIDES ARE COMFORTABLE.

EXPERIENCE SUPERIOR HANDLING AND STABILITY

NEVER FALL SHORT ON COMFORT

#### BRAKES & TYRES

t 220 mm Disc\*, 130 mm Drum variant

ear 130 mm Drum

Tyre Size (Front & Rear) 90/90-12-54 J (tubeless)